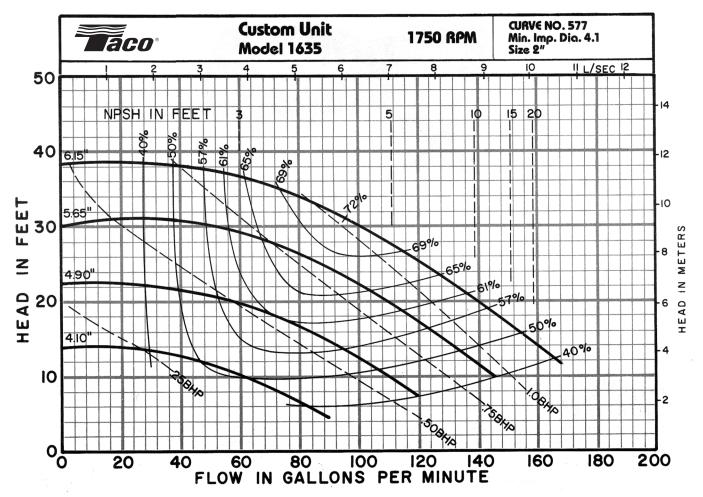

bration dampening                                                                                                    |
| FRAME            | Ball bearing type, permanently lubricated.<br>REMOVABLE BEARING CARTRIDGE FITS ALL MODELS.                                           |
| MECHANICAL SEAL  | Type 21 2 Piece Standard – 250°F (121°C) Operating Temperature<br>or Optional High Temperature – 300°F (149°C) Operating Temperature |
| WORKING PRESSURE | 175 PSI (1207 kpa). In accordance with ANSI Standard B16.1.                                                                          |
|                  |                                                                                                                                      |

## MODEL 1635 CUSTOM UNIT PERFORMANCE CURVE (1750 RPM)



Comments: