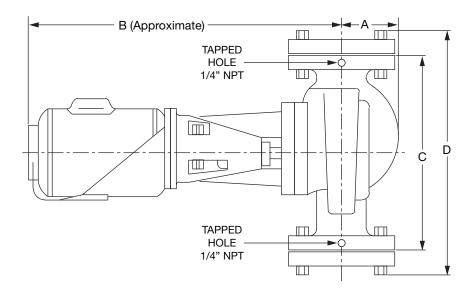

### DIMENSIONS:

| CUSTOM MODEL<br>NUMBER | FLANGE<br>SIZE | POWER<br>HP (KW)                   | DIMENSIONS |            |             |           |
|------------------------|----------------|------------------------------------|------------|------------|-------------|-----------|
|                        |                |                                    | Α          | В          | С           | D         |
| 1635                   | 2 (51)         | 1⁄2 (0.37)                         | - 3½ (89)  | 18.0 (457) | - 13½ (343) | 16½ (410) |
|                        |                | <sup>3</sup> ⁄ <sub>4</sub> (0.56) |            | 18.5 (470) |             |           |
|                        |                | 1 (0.75)                           |            | 19.0 (483) |             |           |
|                        |                | 1½ (1.10)                          |            | 21.0 (533) |             |           |

English dimensions are in inches. Metric dimensions are in millimeters. Metric data is presented in ( ). Do not use for construction purposes unless certified.

#### **SPECIFICATIONS**

| MOTORS           | 1750 RPM, Three Phase 200V or 230/460V, 60Hz.<br>Also available in Single Phase with overload protection except<br>3HP (2238 Watts). |
|------------------|--------------------------------------------------------------------------------------------------------------------------------------|
| BODY             | Flanged in-line connections. Companion flanges are included.                                                                         |
| FLANGES          | Flanges are tapped for gauges ( $\frac{1}{4}$ " NPT).                                                                                |
| IMPELLER         | Closed, dynamically balanced                                                                                                         |
| DRIVE COUPLING   | Non-Metallic, vibration dampening                                                                                                    |
| FRAME            | Ball bearing type, permanently lubricated.<br>REMOVABLE BEARING CARTRIDGE FITS ALL MODELS.                                           |
| MECHANICAL SEAL  | Type 21 2 Piece Standard – 250°F (121°C) Operating Temperature<br>or Optional High Temperature – 300°F (149°C) Operating Temperature |
| WORKING PRESSURE | 175 PSI (1207 kpa). In accordance with ANSI Standard B16.1.                                                                          |
|                  |                                                                                                                                      |